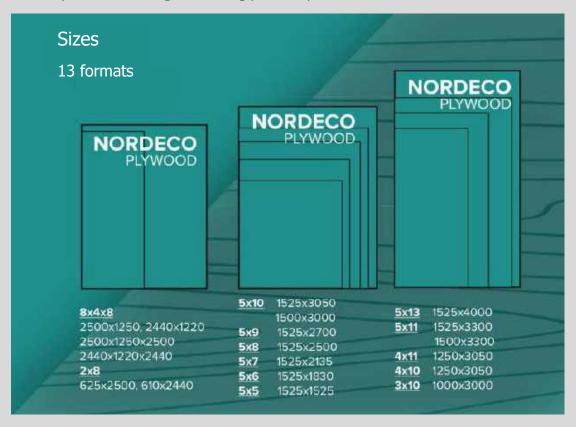

### Exterior Plywood (WBP)

Principal grades: B (I), S (I), BB (II), CP (III), C (IV)

Grades in demand: B/BB, S/BB, BB/BB, BB/CP, CP/CP, CP/C, C/C

Sizes: 8x4x8, 2x8, 5x10, 5x9, 5x8, 5x7, 5x6, 5x13, 5x11, 4x11, 4x10, 3x10

Thickness: 6.5-40 mm and special to order

Producer: Plitwood

#### **Film-Faced Plywood**

80% of Plitwood capacity

Grade (I)

Smooth/smooth F/F, smooth/wire mesh F/W

Sizes: 8x4x8, 2x8, 5x10, 5x9, 5x8, 5x7, 5x6, 5x13, 5x11, 4x11, 4x10, 3x10

Thickness: 6.5-40 mm and special to order