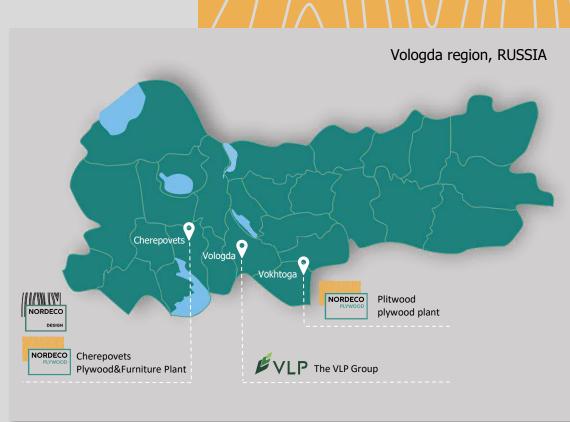

# Cherepovets Plywood & Furniture Plant is one of the largest wood-based panels (WBP) and plywood manufacturers in Russia, 170 Km<sup>3</sup> plywood and WBP 920 Km<sup>3</sup> per year

- Cherepovets Plywood & Furniture Plant (ChFMK) dates back to 1958 and is well known both in the Russian market and abroad.
- The company is one of the largest manufacturers of plywood and WBP in Russia: chipboard and laminated chipboard, MDF and LMDF.
- Products are manufactured at three production sites in the Vologda region: ChFMK, VokhtogaLesDrev and the Sheksninsky wood-based panel plant under the single NORDECO brand.
- Modern facilities enable us to produce substantial volumes: plywood − 170 Km³, chipboard − 720 Km³, laminated chipboard − 520 Km³, MDF − 100 Km³, as well as fiberboard − 100 Km³.
- The company annually updates its collection of decors to follow the current trends in design and furniture. As of today there are more than **100** available.
- The implementation of the state-of-the-art resin production minimizes the impact on the environment and ensures a high environmental class of **E0.5**.

## Both production sites are located in the Vologda region, North-West Russia, 485 km from Moscow