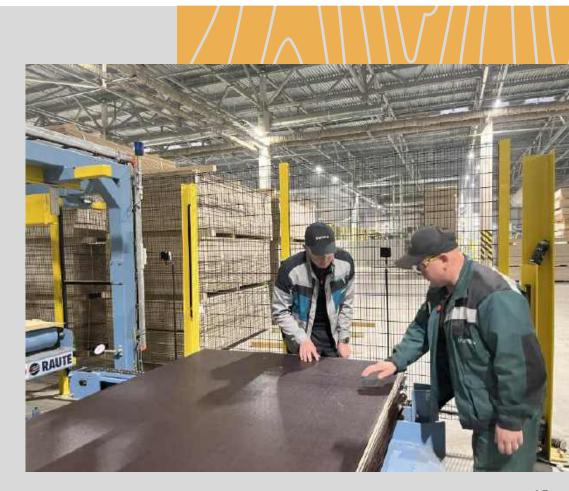

- The new mill was built using the **Greenfield system** and launched on September 22, 2023.
- **Optimal in-plant logistics** and automated movement of semi-finished goods have been designed.
- The latest technological solutions using **a machine vision system** have been introduced.
- The most modern Smart Peel RAUTE lines (Finland), a Steinemann sanding line (Swirtzeland), automatic veneer repair, and a 14-channel EWS flaw detector (Germany) were installed.
- The concept of integrated use of wood has been introduced: processing dust and wood chips into briquettes and chipboards.
- **Allocated logging area** 4.5\* million m³ of wood per year.
- Synergy in logistics and product line with the VLP Group and ChFMK (plywood, chipboard/laminated chipboard, MDF, lumber, acoustic fiberboard panels).