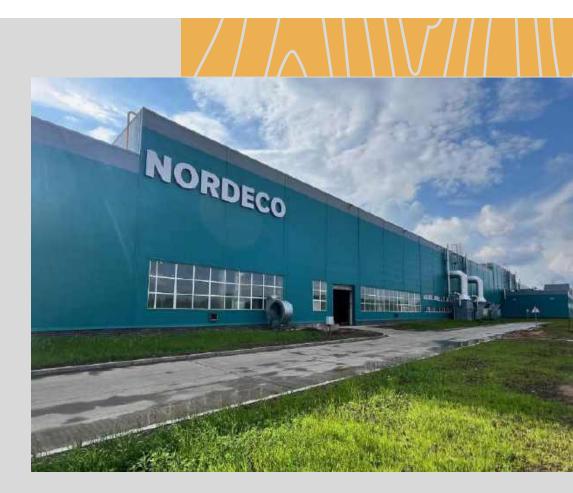

# The most modern and large-scale mill in Russia for the production of large-format plywood 180 Km<sup>3</sup> per year

A joint venture of the leading timber industry holding in the North-West region of Russia, The VLP Group, and the Cherepovets Plywood & Furniture Plant (ChFMK)

- The new mill was built using the **Greenfield system** and launched on September 22, 2023.
- **Optimal in-plant logistics** and automated movement of semi-finished goods have been designed.
- The latest technological solutions using **a machine vision system** have been introduced.
- The most modern Smart Peel RAUTE lines (Finland), a Steinemann sanding line (Swirtzeland), automatic veneer repair, and a 14-channel EWS flaw detector (Germany) were installed.
- The concept of integrated use of wood has been introduced: processing dust and wood chips into briquettes and chipboards.
- **Allocated logging area** 4.5\* million m³ of wood per year.
- Synergy in logistics and product line with the VLP Group and ChFMK (plywood, chipboard/laminated chipboard, MDF, lumber, acoustic fiberboard panels).