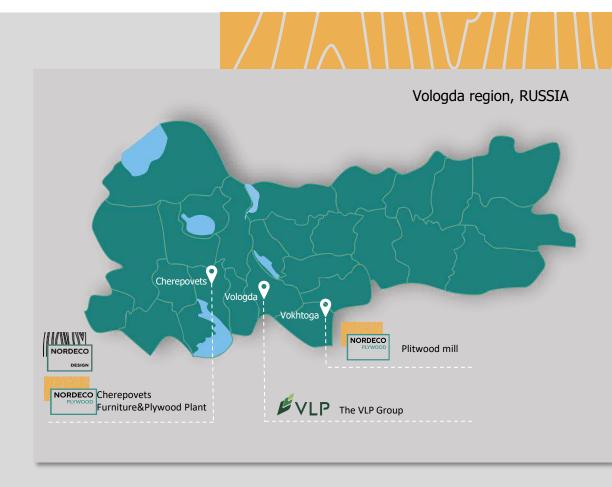

# Cherepovets Plywood & Furniture Plant is one of the largest wood-based panels (WBP) and plywood manufacturers in Russia, 170 Km<sup>3</sup> plywood and WBP 920 Km<sup>3</sup> per year

- Cherepovets Plywood & Furniture Plant (ChFMK) dates back to 1958 and is well known both in the Russian market and abroad.
- The company is one of the largest manufacturers of plywood and WBP in Russia: chipboard and laminated chipboard, MDF and LMDF.
- Products are manufactured at three production sites in the Vologda region: ChFMK, VokhtogaLesDrev and the Sheksninsky wood-based panel plant under the single NORDECO brand.
- Modern facilities enable us to produce substantial volumes: plywood − 170 Km³, chipboard − 720 Km³, laminated chipboard − 520 Km³, MDF − 100 Km³, as well as fiberboard − 100 Km³.
- The company annually updates its collection of decors to follow the current trends in design and furniture. As of today there are more than **100** available.
- The implementation of the state-of-the-art resin production minimizes the impact on the environment and ensures a high environmental class of **E0.5**.

## Both production sites are located in the Vologda region, North-West Russia, 485 km from Moscow

## NORDECO is amongst the top 3 birch plywood producers in Russia by capacity 350 Km<sup>3</sup> per year

Source: WhatWood, Plitwood LLC.