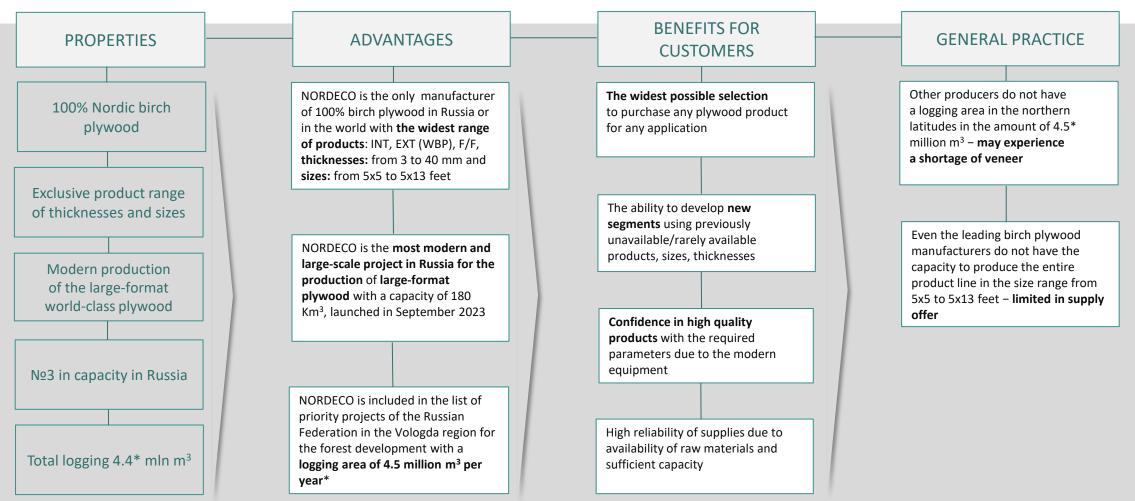

#### **NORDECO brand positioning**

100% Nordic birch plywood

NORDECO – world class 100% birch plywood with an exclusive range of products, thicknesses, sizes from 5'x5' to 5'x13' for modern industries Exclusive product range in various thicknesses and sizes from 5'x5' to 5'x13'

Nº3 in overall capacity in Russia

Modern large-format plywood production with the state-of-the-art machine scanning

Total allocated logging 4.5 mln m<sup>3</sup> annually\*

#### Why NORDECO plywood? Reasons to believe