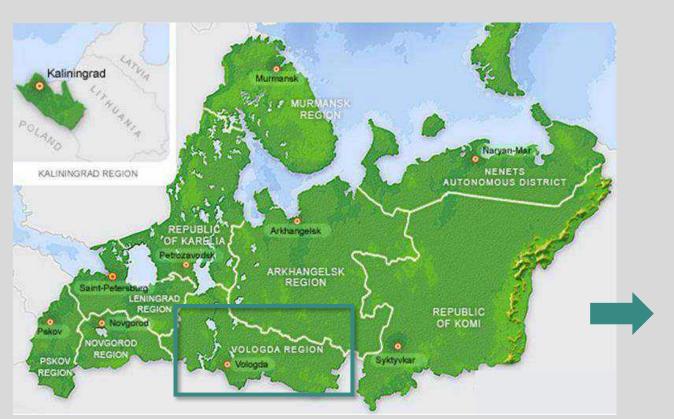

## Both production sites are located in the Vologda region, North-West Russia, 485 km from Moscow