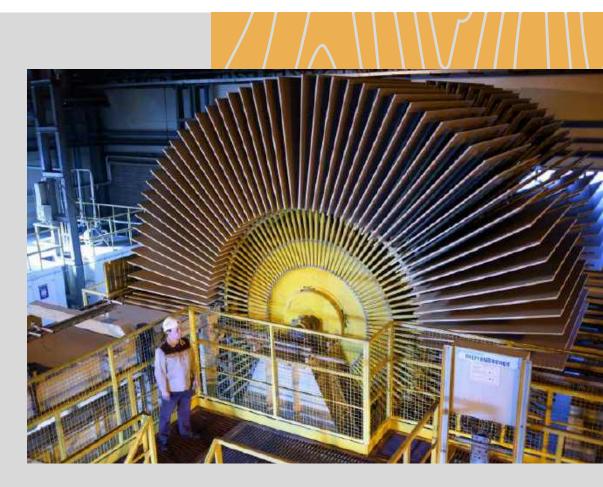

# The most modern and large-scale mill in Russia for the production of large-format plywood 180 Km<sup>3</sup> per year

A joint venture of the leading timber industry holding in the North-West region of Russia, The VLP Group, and the Cherepovets Plywood & Furniture Plant (ChFMK)

- The new mill was built using the **Greenfield system** and launched on September 22, 2023.
- **Optimal in-plant logistics** and automated movement of semi-finished goods have been designed.
- The latest technological solutions using **a machine vision system** have been introduced.
- The most modern Smart Peel RAUTE lines (Finland), a Steinemann sanding line (Swirtzeland), automatic veneer repair, and a 14-channel EWS flaw detector (Germany) were installed.
- The concept of integrated use of wood has been introduced: processing dust and wood chips into briquettes and chipboards.
- **Allocated logging area** 4.5\* million m³ of wood per year.
- Synergy in logistics and product line with the VLP Group and ChFMK (plywood, chipboard/laminated chipboard, MDF, lumber, acoustic fiberboard panels).