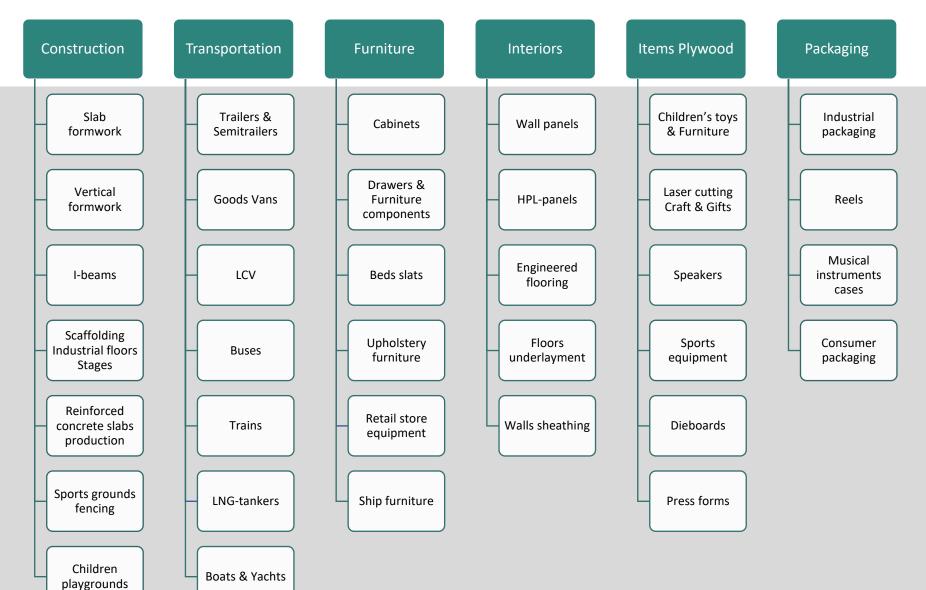

# The unique selling offer of NORDECO PLYWOOD — an exclusive combination of products, thicknesses and sizes from 5'x5' up to 5'x13'

The customer can choose any plywood product for various application, develop new market segments using previously unavailable sizes and thicknesses

#### **NORDECO PLYWOOD** is for modern industries