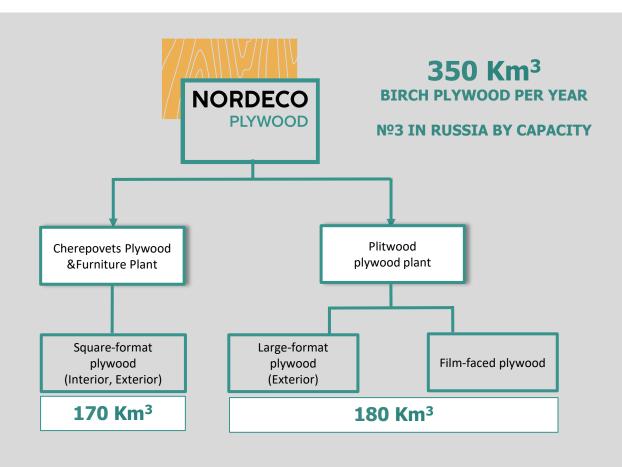

## NORDECO is amongst the top 3 birch plywood producers in Russia by capacity 350 Km<sup>3</sup> per year

Source: WhatWood, Plitwood LLC.

# Cherepovets Plywood & Furniture Plant is one of the largest wood-based panels (WBP) and plywood manufacturers in Russia, 170 Km<sup>3</sup> plywood and WBP 920 Km<sup>3</sup> per year

- Cherepovets Plywood & Furniture Plant (ChFMK) dates back to 1958 and is well known both in the Russian market and abroad.
- The company is one of the largest manufacturers of plywood and WBP in Russia: chipboard and laminated chipboard, MDF and LMDF.
- Products are manufactured at three production sites in the Vologda region: ChFMK, VokhtogaLesDrev and the Sheksninsky wood-based panel plant under the single NORDECO brand.
- Modern facilities enable us to produce substantial volumes: plywood − 170 Km³, chipboard − 720 Km³, laminated chipboard − 520 Km³, MDF − 100 Km³, as well as fiberboard − 100 Km³.
- The company annually updates its collection of decors to follow the current trends in design and furniture. As of today there are more than **100** available.
- The implementation of the state-of-the-art resin production minimizes the impact on the environment and ensures a high environmental class of **E0.5**.

#### **NORDECO** product line – synergy of two production sites

The two production sites perfectly complement each other in the product line. ChFMK produces INT/EXT 5'x5' plywood. Plitwood – large-format EXT plywood of standard sizes: 4'x8'x4', 5'x10' and special maxi-sizes: 5'x11', 5'x12', 5'x13' for unique applications. Plywood of this format is produced by only a few enterprises in the world. Up to 80% of manufactured products (144 Km³) can be film-faced.