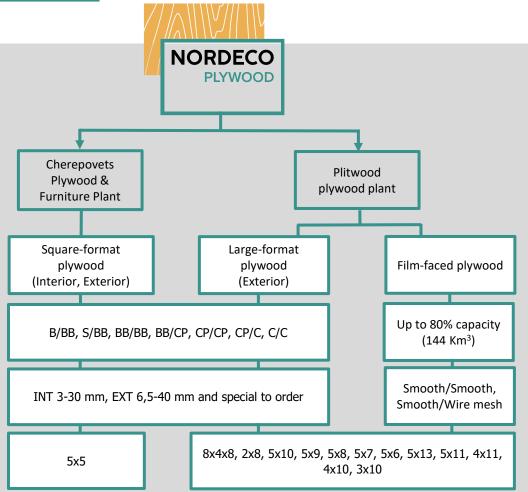

#### **NORDECO** product line – synergy of two production sites

The two production sites perfectly complement each other in the product line. ChFMK produces INT/EXT 5'x5' plywood. Plitwood – large-format EXT plywood of standard sizes: 4'x8'x4', 5'x10' and special maxi-sizes: 5'x11', 5'x12', 5'x13' for unique applications. Plywood of this format is produced by only a few enterprises in the world. Up to 80% of manufactured products (144 Km³) can be film-faced.

### Interior, Exterior Plywood

Principal grades: B (I), S (I), BB (II), CP (III), C (IV)

Grades in demand: B/BB, S/BB, BB/BB, BB/CP, CP/CP, CP/C, C/C

Sizes: 5x5

Thickness: 3-30 mm and special to order

Producer: ChFMK

### Exterior Plywood (WBP)

Principal grades: B (I), S (I), BB (II), CP (III), C (IV)

Grades in demand: B/BB, S/BB, BB/BB, BB/CP, CP/CP, CP/C, C/C

Sizes: 8x4x8, 2x8, 5x10, 5x9, 5x8, 5x7, 5x6, 5x13, 5x11, 4x11, 4x10, 3x10

#### **Film-Faced Plywood**

80% of Plitwood capacity

Grade (I)

Smooth/smooth F/F, smooth/wire mesh F/W

Sizes: 8x4x8, 2x8, 5x10, 5x9, 5x8, 5x7, 5x6, 5x13, 5x11, 4x11, 4x10, 3x10

Thickness: 6.5-40 mm and special to order