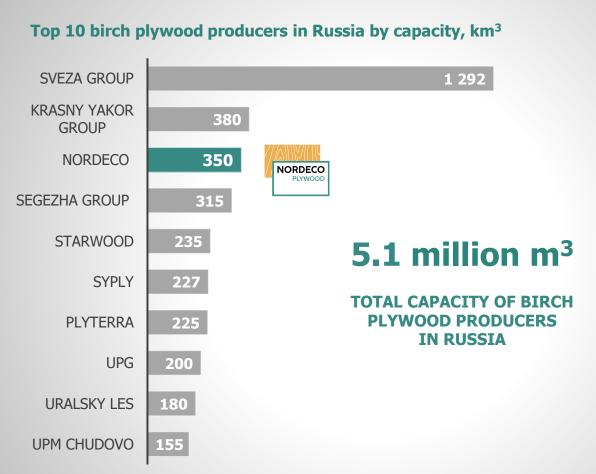

## NORDECO is amongst the top 3 birch plywood producers in Russia by capacity 350 Km<sup>3</sup> per year

Source: WhatWood, Plitwood LLC.