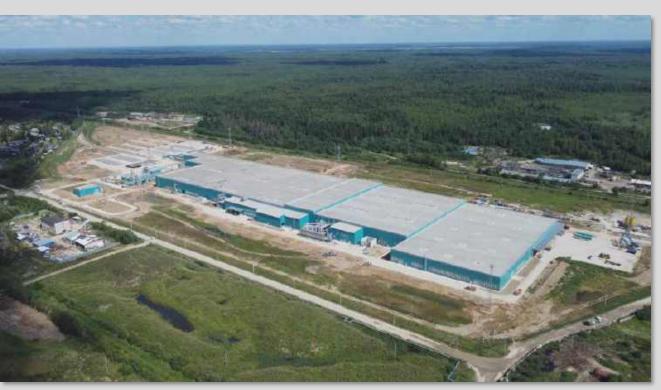

# The most modern and large-scale mill in Russia for the production of large-format plywood 180 Km<sup>3</sup> per year

A joint venture of the leading timber industry holding in the North-West region of Russia, The VLP Group, and the Cherepovets Plywood & Furniture Plant (ChFMK)

- The new mill was built using the **Greenfield system** and launched on September 22, 2023.
- **Optimal in-plant logistics** and automated movement of semi-finished goods have been designed.
- The latest technological solutions using **a machine vision system** have been introduced.
- The most modern Smart Peel RAUTE lines (Finland), a Steinemann sanding line (Swirtzeland), automatic veneer repair, and a 14-channel EWS flaw detector (Germany) were installed.
- The concept of integrated use of wood has been introduced: processing dust and wood chips into briquettes and chipboards.
- **Allocated logging area** 4.5\* million m³ of wood per year.
- Synergy in logistics and product line with the VLP Group and ChFMK (plywood, chipboard/laminated chipboard, MDF, lumber, acoustic fiberboard panels).