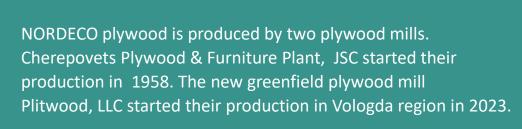

# Cherepovets Plywood & Furniture Plant is one of the largest wood-based panels (WBP) and plywood manufacturers in Russia, 170 Km<sup>3</sup> plywood and WBP 920 Km<sup>3</sup> per year

- Cherepovets Plywood & Furniture Plant (ChFMK) dates back to 1958 and is well known both in the Russian market and abroad.
- The company is one of the largest manufacturers of plywood and WBP in Russia: chipboard and laminated chipboard, MDF and LMDF.
- Products are manufactured at three production sites in the Vologda region: ChFMK, VokhtogaLesDrev and the Sheksninsky wood-based panel plant under the single NORDECO brand.
- Modern facilities enable us to produce substantial volumes: plywood − 170 Km³, chipboard − 720 Km³, laminated chipboard − 520 Km³, MDF − 100 Km³, as well as fiberboard − 100 Km³.
- The company annually updates its collection of decors to follow the current trends in design and furniture. As of today there are more than **100** available.
- The implementation of the state-of-the-art resin production minimizes the impact on the environment and ensures a high environmental class of **E0.5**.

- The new mill was built using the **Greenfield system** and launched on September 22, 2023.
- **Optimal in-plant logistics** and automated movement of semi-finished goods have been designed.
- The latest technological solutions using **a machine vision system** have been introduced.
- The most modern Smart Peel RAUTE lines (Finland), a Steinemann sanding line (Swirtzeland), automatic veneer repair, and a 14-channel EWS flaw detector (Germany) were installed.
- The concept of integrated use of wood has been introduced: processing dust and wood chips into briquettes and chipboards.
- **Allocated logging area** 4.5\* million m³ of wood per year.
- Synergy in logistics and product line with the VLP Group and ChFMK (plywood, chipboard/laminated chipboard, MDF, lumber, acoustic fiberboard panels).