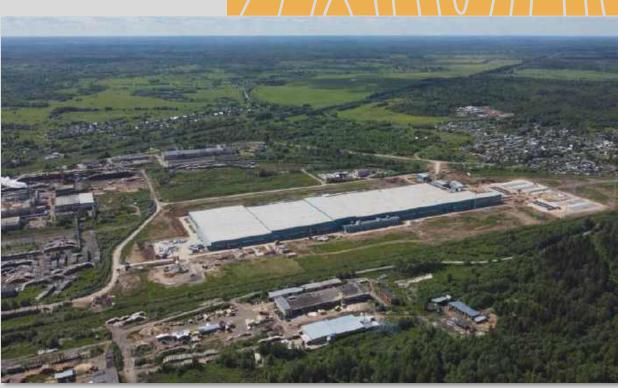

# The most modern and large-scale mill in Russia for the production of large-format plywood 180 Km<sup>3</sup> per year

A joint venture of the leading timber industry holding in the North-West region of Russia, The VLP Group, and the Cherepovets Plywood & Furniture Plant (ChFMK)

- The new mill was built using the **Greenfield system** and launched on September 22, 2023.
- **Optimal in-plant logistics** and automated movement of semi-finished goods have been designed.
- The latest technological solutions using **a machine vision system** have been introduced.
- The most modern Smart Peel RAUTE lines (Finland), a Steinemann sanding line (Swirtzeland), automatic veneer repair, and a 14-channel EWS flaw detector (Germany) were installed.
- The concept of integrated use of wood has been introduced: processing dust and wood chips into briquettes and chipboards.
- **Allocated logging area** 4.5\* million m³ of wood per year.
- Synergy in logistics and product line with the VLP Group and ChFMK (plywood, chipboard/laminated chipboard, MDF, lumber, acoustic fiberboard panels).

## Both production sites are located in the Vologda region, North-West Russia, 485 km from Moscow